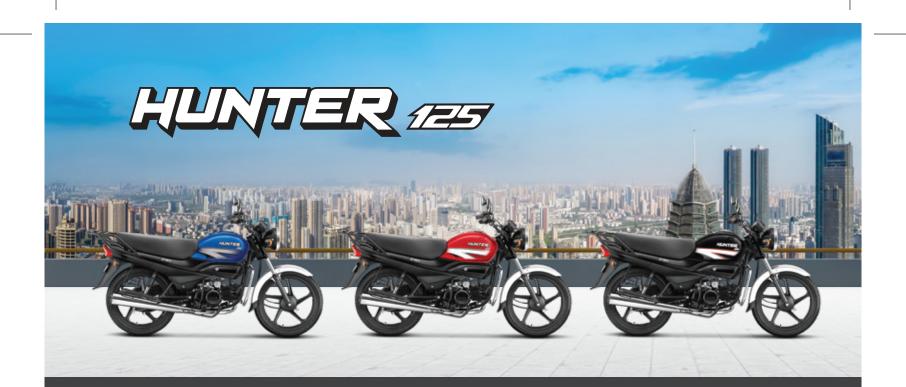

## LIGHT ON POCKET HEAVY ON POWER





## **SPECIFICATIONS**

| ENGINE            |       |                                                                  |
|-------------------|-------|------------------------------------------------------------------|
| Engine Type       |       | Air cooled, 4 stroke, single cylinder OHC, Self Start            |
| Displacement      |       | 124.7cc                                                          |
| Maximum Power     |       | 6.72 kW (9BHP) @7000rpm                                          |
| Maximum Torque    |       | 10.35 N-m @4000rpm                                               |
| Bore x Stroke     |       | 52.4mm x 57.8 mm                                                 |
| Compression Ratio |       | 9.1 : 1                                                          |