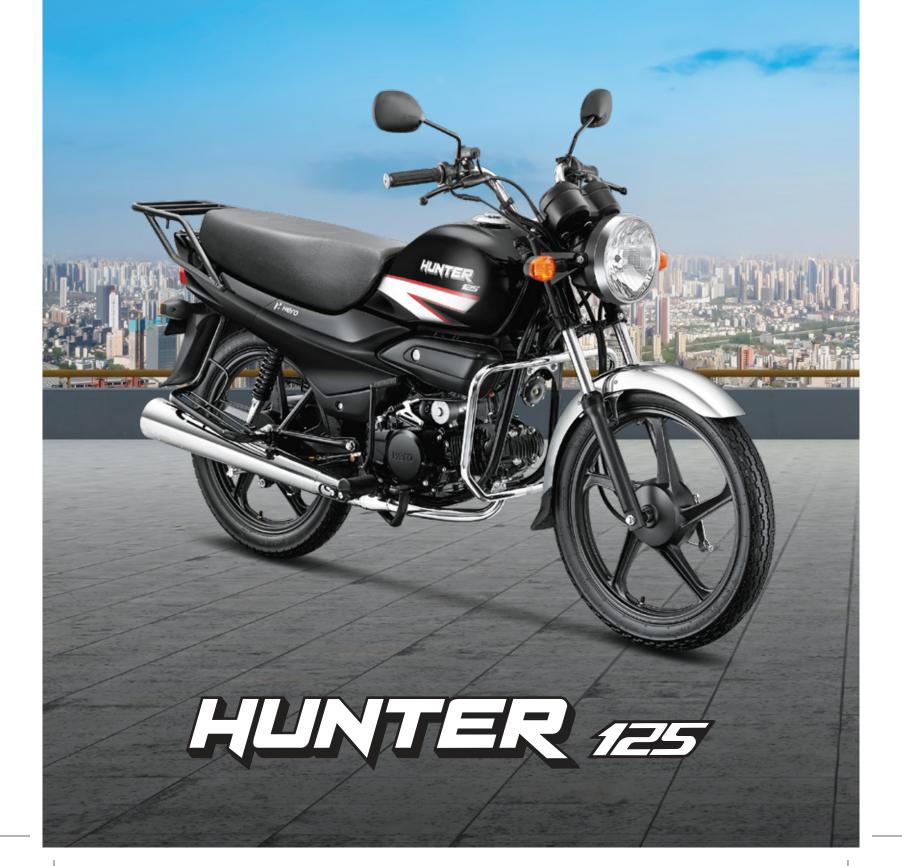

## LIGHT ON POCKET HEAVY ON POWER





## **SPECIFICATIONS**

| ENGINE            |       |                                                                  |
|-------------------|-------|------------------------------------------------------------------|
| Engine Type       |       | Air cooled, 4 stroke, single cylinder OHC, Self Start            |
| Displacement      |       | 124.7cc                                                          |
| Maximum Power     |       | 6.72 kW (9BHP) @7000rpm                                          |
| Maximum Torque    |       | 10.35 N-m @4000rpm                                               |
| Bore x Stroke     |       | 52.4mm x 57.8 mm                                                 |
| Compression Ratio |       | 9.1 : 1