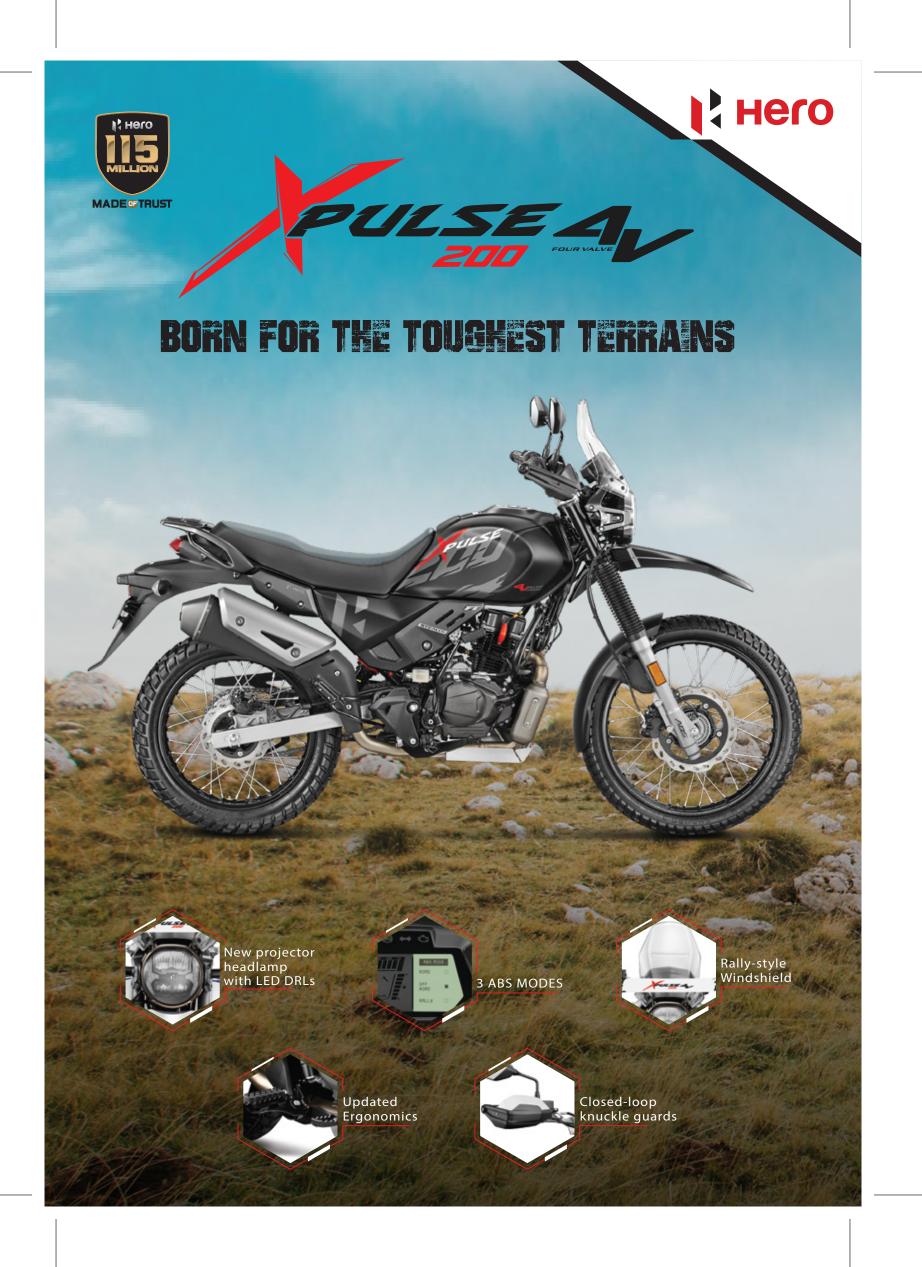

## **SPECIFICATIONS**

| Dimensions  | Overall length          | 2222                                                               |
|-------------|-------------------------|--------------------------------------------------------------------|
|             | Overall width           | 862                                                                |
|             | Overall height          | 1320                                                               |
|             | Wheelbase               | 1410                                                               |
|             | Seat height             | 825                                                                |
|             | Ground clearance        | 220                                                                |
|             | Kerb weight (kg)        | 159 kg                                                             |
| Frame       | Frame type              | Diamond type                                                       |
|             | Front suspension        | Telescopic Front Forks (dia 37)<br>with anti friction bush         |
|             | Rear suspension         | Rectangular swingarm with 10 step<br>preload adjustable mono shock |
|             | Front tyre size         | 90/90-21 M/C 54S                                                   |
|             | Rear tyre size          | 120/80-18 M/C 62S                                                  |
|             | Front brake   Disc type | Petal Disc Dia. 276 mm                                             |
|             | Rear brake   Disc type  | Petal Disc Dia. 220 mm                                             |
|             | Fuel tank capacity      | 13.0 Litres                                                        |
| Engine      | Туре                    | Oil cooled, 4-stroke, 4 valve<br>single cylinder OHC               |
|             | Maximum power           | 14.1 kW/ 18.9 BHP @ 8500 RPM                                       |
|             | Maximum torque          | 17.35 Nm @ 6500 rpm                                                |
|             | Bore and stroke         | 66.5mm X 57.5mm                                                    |
|             | Displacement            | 199.6cc                                                            |
|             | Compression ratio       | 10.5:1                                                             |
| Drive train | Clutch system           | Multi-plate, wet type                                              |
|             | Transmission            | 5-speed constant mesh                                              |
|             | Starting                | Self and Kick                                                      |
|             | Battery capacity        | 12V- 6 Ah, ETZ-7 *MF Battery                                       |
| Lamps       | Headlamp                | LED (Class D with DRL)                                             |
|             | Tail light              | LED                                                                |
|             | Instrument cluster      | Full digital LCD, with Bluetooth<br>& Turn by Turn navigation      |