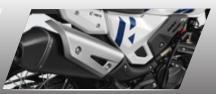

### STYLISH UPSWEPT EXHAUST

Disc Dia. 276 mm

Disc Dia. 220 mm

90/90-21 M/C 54S

120/80-18 M/C 62S