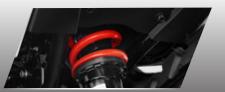

elescopic front forks (37mm Battery Dia) with antifriction bush Headlamp Rectangular swingarm with Tail/ Stop Lamp adjustable mono-shock Turn Signal Lamp

12V-6 Ah, (ETZ-7) MF Battery 12V-5.6W/9.3W (LED) 12V-0.2/2.1W (LED) 12V-10Wx4 MFR (Amber bulb with clear lens)

| Length x Width x Height | 2222 x 850 x 1258 mm |  |  |
|-------------------------|----------------------|--|--|
| Wheelbase               | 1410 mm              |  |  |
| Ground Clearance        | 220 mm               |  |  |
| Fuel Tank Capacity      | 13 Liter             |  |  |
| Kerb Weight             | 154KG                |  |  |



# 200CC HIGH TORQUE FI ENGINE



### STYLISH UPSWEPT EXHAUST



Disc Dia. 276 mm

Disc Dia. 220 mm

90/90-21 M/C 54S

120/80-18 M/C 62S

### TURN BY TURN NAVIGATION



## **USB CHARGER**



10 Step Adjustable . Monosĥock





# BORN FOR THE TOUGHEST TERRAINS

ADVANCE





На него