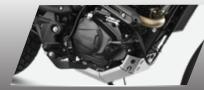

m 10:01 **Electric and Kick** FL

Diamond Muli-plate wet clutch 5-speed constant mesh gear

| Front |  |  |
|-------|--|--|
| Rear  |  |  |

Front Rear

### **WHEELS & TYRES**

Front Rear

Telescopic front forks (37mm Battery Dia) with antifriction bush Headlamp Rectangular swingarm with Tail/ Stop Lamp adjustable mono-shock Turn Signal Lamp

12V-6 Ah, (ETZ-7) MF Battery 12V-5.6W/9.3W (LED) 12V-0.2/2.1W (LED) 12V-10Wx4 MFR (Amber bulb with clear lens)

| Length x Width x Height | 2222 x 850 x 1258 mm |  |  |
|-------------------------|----------------------|--|--|
| Wheelbase               | 1410 mm              |  |  |
| Ground Clearance        | 220 mm               |  |  |
| Fuel Tank Capacity      | 13 Liter             |  |  |
| Kerb Weight             | 154KG                |  |  |



# 200CC HIGH TORQUE FI ENGINE



### STYLISH UPSWEPT EXHAUST



Disc Dia. 276 mm

Disc Dia. 220 mm

90/90-21 M/C 54S

120/80-18 M/C 62S

### TURN BY TURN NAVIGATION



## **USB CHARGER**



10 Step Adjustable . Monosĥock





# BORN FOR THE TOUGHEST TERRAINS

ADVANCE





На него