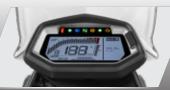

5-speed constant mesh gear

| Front |  |  |
|-------|--|--|
| Rear  |  |  |

Front Rear

### **WHEELS & TYRES**

Front Rear

Telescopic front forks (37mm Battery Dia) with antifriction bush Headlamp Rectangular swingarm with Tail/ Stop Lamp adjustable mono-shock Turn Signal Lamp

12V-6 Ah, (ETZ-7) MF Battery 12V-5.6W/9.3W (LED) 12V-0.2/2.1W (LED) 12V-10Wx4 MFR (Amber bulb with clear lens)

| Length x Width x Height | 2222 x 850 x 1258 mm |  |  |
|-------------------------|----------------------|--|--|
| Wheelbase               | 1410 mm              |  |  |
| Ground Clearance        | 220 mm               |  |  |
| Fuel Tank Capacity      | 13 Liter             |  |  |
| Kerb Weight             | 154KG                |  |  |



# 200CC HIGH TORQUE FI ENGINE



### STYLISH UPSWEPT EXHAUST



Disc Dia. 276 mm

Disc Dia. 220 mm

90/90-21 M/C 54S

120/80-18 M/C 62S

### TURN BY TURN NAVIGATION



## **USB CHARGER**



10 Step Adjustable . Monosĥock





# BORN FOR THE TOUGHEST TERRAINS

ADVANCE





На него