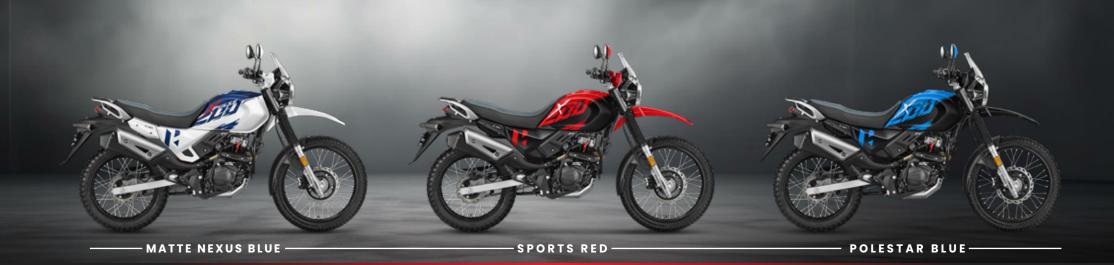

STYLISH UPSWEPT EXHAUST

TURN BY TURN
NAVIGATION

USB CHARGER

10 Step Adjustable Monoshock