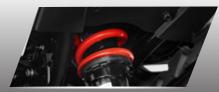

STYLISH UPSWEPT EXHAUST

TURN BY TURN
NAVIGATION

USB CHARGER

10 Step Adjustable Monoshock

#### SUSPENSION

Front Telescopic front forks (37mm

Dia) with antifriction bush

Rear Rectangular swingarm with

adjustable mono-shock

BRAKES

Front Disc Dia. 276 mm

Rear Disc Dia, 220 mm