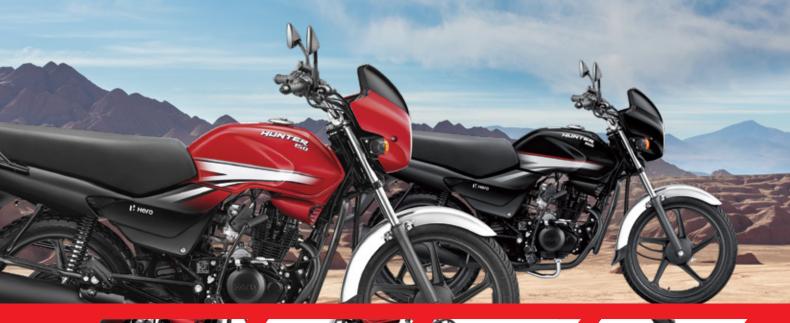

# FEELTHE POWER

HUNTER 150cc The Unstoppable Machine

**POWERFUL ENGINE** 

**CHROME FENDER** 

LONG WIDE SEAT

**CHARGING PORT** 

With its 150cc engine and 5-gears, it is the most powerful bike in its class and gives you the very best performance on and off the road.